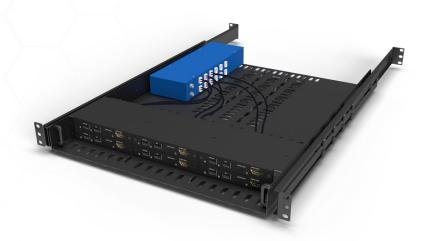

#### **1U 6 ISOLATORS RACKMOUNT KIT**

For 6 Isolators, with redundant power supply, all in a 19" 1U tray.