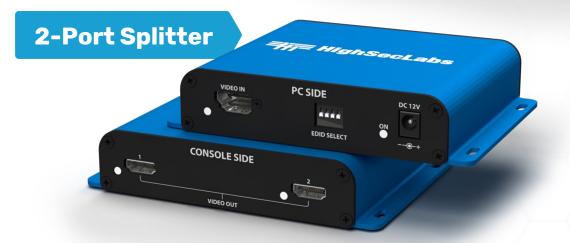

### **HDMI** SPLITTERS

- Source input can be DP or HDMI
- Output is either 2xHDMI or 4xHDMI
- Supports resolutions up to 4K 60Hz
- No drivers required
- Multiple pre-defined EDID files built in, or use the monitor's EDID
- Designed for 24/7 operation.