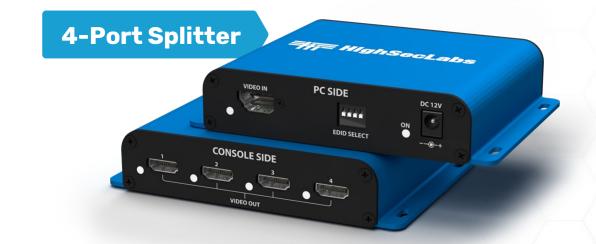

### **HDMI** SPLITTERS

- Source input can be DP or HDMI
- Output is either 2xHDMI or 4xHDMI
- Supports resolutions up to 4K 60Hz
- No drivers required
- Multiple pre-defined EDID files built in, or use the monitor's EDID
- Designed for 24/7 operation.