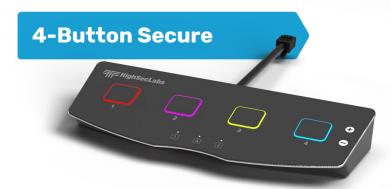

### **REMOTE** CONTROLS

Remote controls enable operating a remote KVM product. The programmable remote can invoke pre-set configurations in addition to channel switching.

**8-Button Auxiliary Front Panel** 

1 2 3 4 5 6 7 8

**Secure Rugged** 