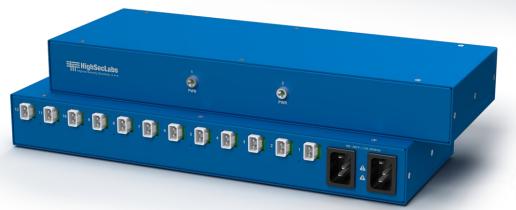

# POWER DISTRIBUTION UNITS

#### **12/24 Outlet Power Distribution Unit**

- Supplies up to 12/24 Isolators from a single power source.
- Redundant power supply.
- No need for an individual power supply for each Isolator
- Perfect for rack-mounted Isolators