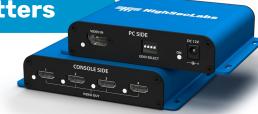

# USB-C DUAL HEAD DOCKING STATION

#### **Key Features**

- TAA & BAA Compliant
- Innovative DP/HDMI combo connector
- Two HDMI/DP video ports, at up to 4K 60Hz single-head and 4K 30Hz dual-head.
- Driverless 100W power delivery (PD 3.0)
- Sturdy, durable design.
- Built-in under-table mounting brackets.
- 4-port USB 2.0 hub
- RJ45 LAN input interface
- Model UK12PHC-N