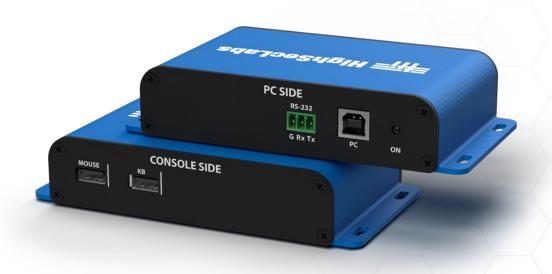

# PROTOCOL CONVERTER -RS232 to USB

- RS-232 to USB convertor.
- Allows serial RS-232 control of HSL KVM Combiner switches that do not have a built-in serial port.
- The serial control is used to invoke pre-sets and channel switching.