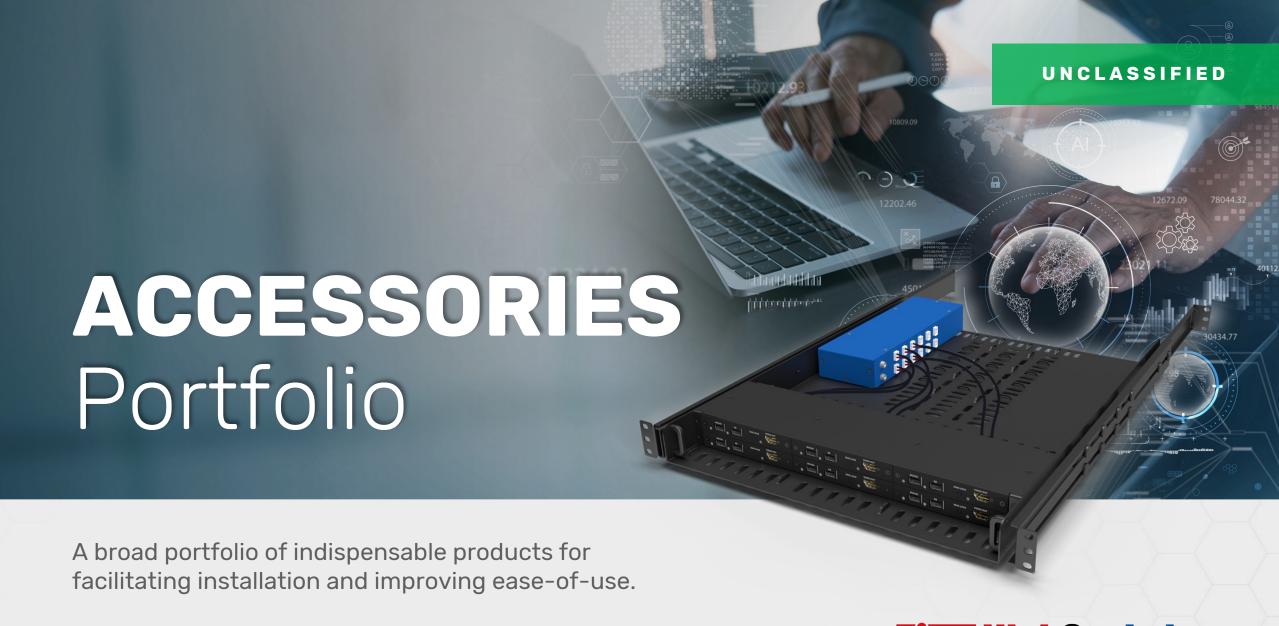

# **MOUNTING PRODUCTS**

#### **1U 6 ISOLATORS RACKMOUNT KIT**

For 6 Isolators, with redundant power supply, all in a 19" 1U tray.