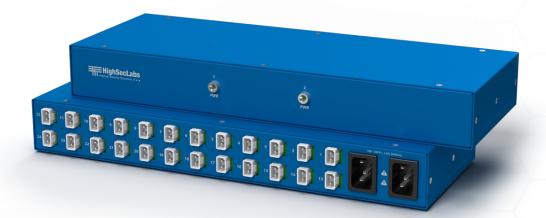

# POWER DISTRIBUTION UNITS

#### **12/24 Outlet Power Distribution Unit**

- Supplies up to 12/24 Isolators from a single power source.
- Redundant power supply.
- No need for an individual power supply for each Isolator
- Perfect for rack-mounted Isolators