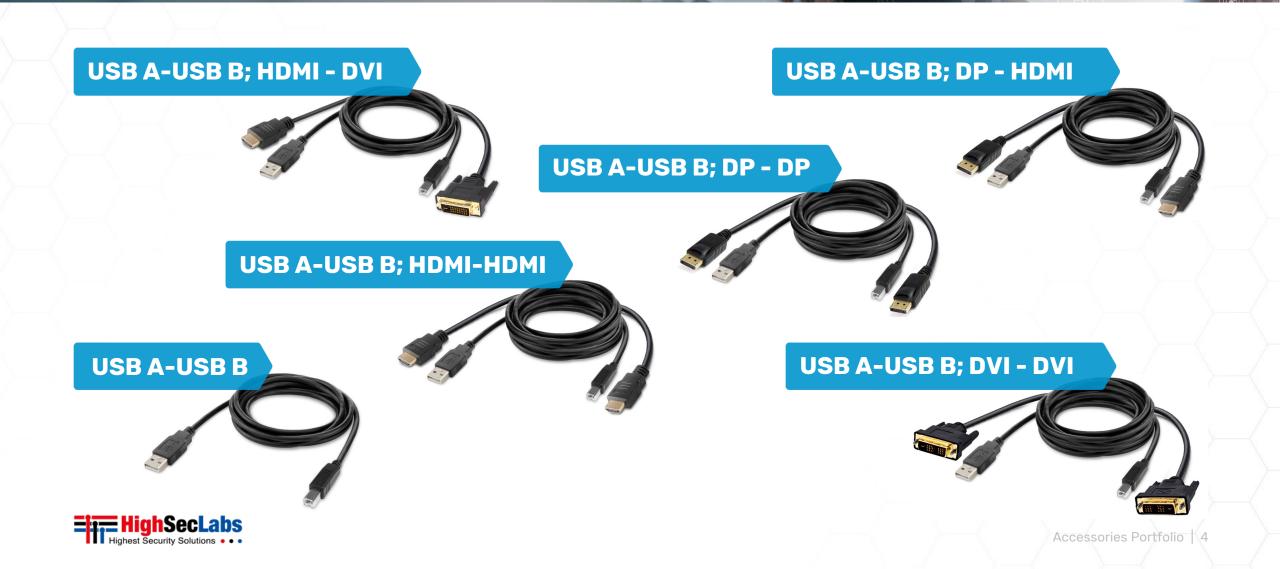

### **CABLES:** ASSORTED

HSL cables are a critical part of a secure KVM system. The switch's security evaluation and testing are done with HSL approved cable sets to assure signal integrity and radiated emissions level.