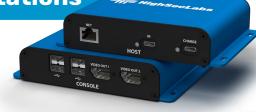

### **REMOTE** CONTROLS

Remote controls enable operating a remote KVM product. The programmable remote can invoke pre-set configurations in addition to channel switching.

**8-Button Auxiliary Front Panel** 

1 2 3 4 5 6 7 8

**Secure Rugged** 