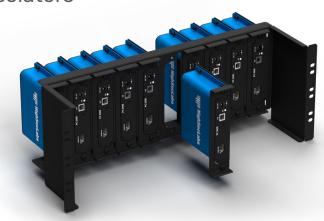

facilitates
  - Installation
  - Product use
  - Product interconnectivity
  - Protocol conversions
  - Dense and centralized installations







# ACCESSORIES PORTFOLIO









**Docking Stations** 











**Power Distribution** 









# CABLES: KVM



# CABLES: USB C to KVM INTERCONNECT





### **CABLES:** ASSORTED

HSL cables are a critical part of a secure KVM system. The switch's security evaluation and testing are done with HSL approved cable sets to assure signal integrity and radiated emissions level.









# **MOUNTING PRODUCTS**

#### 16.203 4.691 2.007 3.2021,44 10809.09

#### **1U 6 ISOLATORS RACKMOUNT KIT**

For 6 Isolators, with redundant power supply, all in a 19" 1U tray.



#### **KVM Under-Desk mounting kits**

#### **4U 19" MOUNTING KIT**

For 10 Isolators





# POWER DISTRIBUTION UNITS

#### **12/24 Outlet Power Distribution Unit**

- Supplies up to 12/24 Isolators from a single power source.
- Redundant power supply.
- No need for an individual power supply for each Isolator
- Perfect for rack-mounted Isolators







### **REMOTE** CONTROLS

Remote controls enable operating a remote KVM product. The programmable remote can invoke pre-set configurations in addition to channel switching.









**8-Button Auxiliary Front Panel** 



1 2 3 4 5 6 7 8

**Secure Rugged** 



### **HDMI** SPLITTERS

- Source input can be DP or HDMI
- Output is either 2xHDMI or 4xHDMI
- Supports resolutions up to 4K 60Hz
- No drivers required
- Multiple pre-defined EDID files built in, or use the monitor's EDID
- Designed for 24/7 operation.







# PROTOCOL C