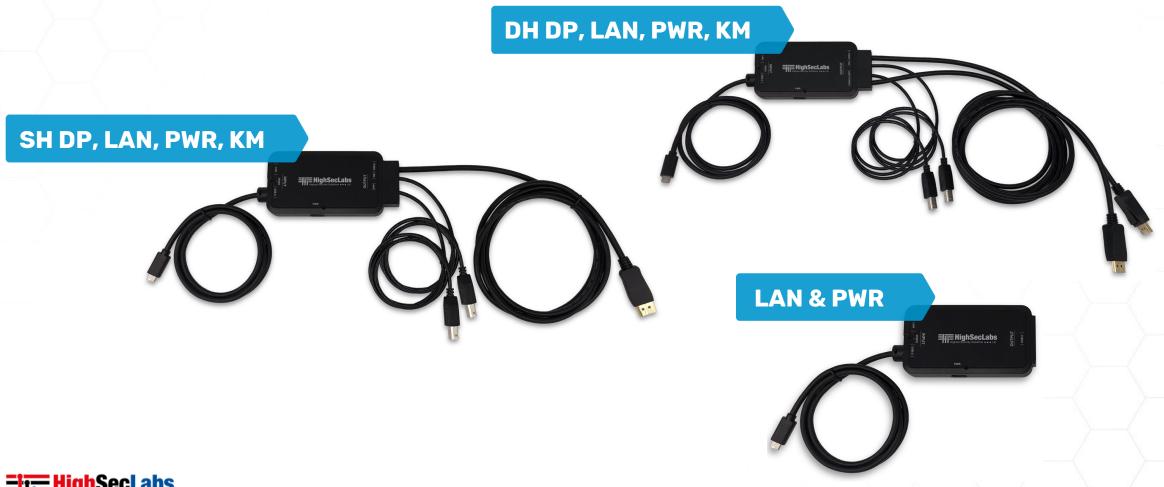

### INTRODUCTION

- High Sec Labs is the world's leading manufacturer of peripheral sharing cybersecurity products.
- Products are manufactured in secure, BAA/TAA compliant facilities in Huntsville, AL.
- The accessories portfolio facilitates
  - Installation
  - Product use
  - Product interconnectivity
  - Protocol conversions
  - Dense and centralized installations







# ACCESSORIES PORTFOLIO









**Docking Stations** 











**Power Distribution** 









# CABLES: KVM



# CABLES: USB C to KVM INTERCONNECT





### **CABLES:** ASSORTED

HSL cables are a critical part of a secure KVM system. The switch's security evaluation and testing are done with HSL approved cable sets to assure signal integrity and radiated emissions level.









# **MOUNTING PRODUCTS**

#### 16.203 4.691 2.007 3.2021,44 10809.09

#### **1U 6 ISOLATORS RACKMOUNT KIT**

For 6 Isolators, with redundant power supply, all in a 19" 1U tray.



#### **KVM Under-Desk mounting kits**

#### **4U 19" MOUNTING KIT**

For 10 Isolators





# POWER DISTRIBUTION UNITS

#### **12/24 Outlet Power Distribution Unit**

- Supplies up to 12/24 Isolators from a single power source.
- Redundant power supply.
- No need for an individual power supply for each Isolator
- Perfect for rack-mounted Isolators







### **REMOTE** CONTROLS

Remote