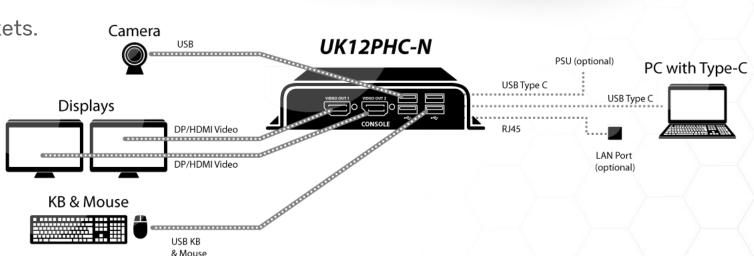

# USB-C DUAL HEAD DOCKING STATION

#### **Key Features**

- TAA & BAA Compliant
- Innovative DP/HDMI combo connector
- Two HDMI/DP video ports, at up to 4K 60Hz single-head and 4K 30Hz dual-head.
- Driverless 100W power delivery (PD 3.0)
- Sturdy, durable design.
- Built-in under-table mounting brackets.
- 4-port USB 2.0 hub
- RJ45 LAN input interface
- Model UK12PHC-N