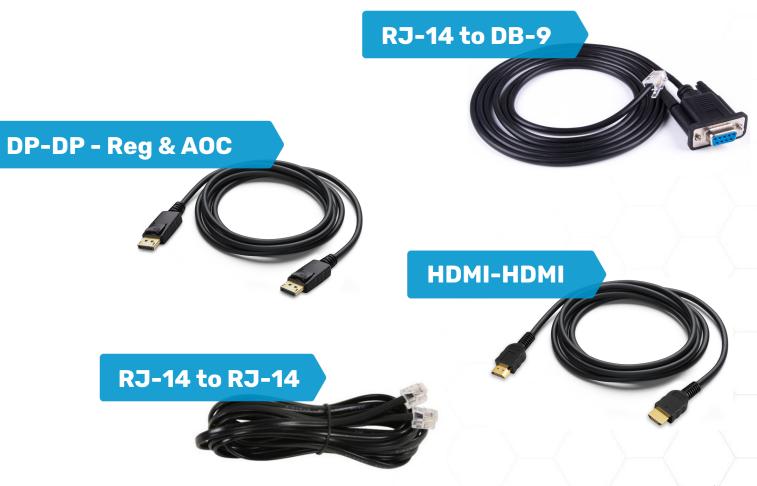

### **CABLES:** ASSORTED

HSL cables are a critical part of a secure KVM system. The switch's security evaluation and testing are done with HSL approved cable sets to assure signal integrity and radiated emissions level.