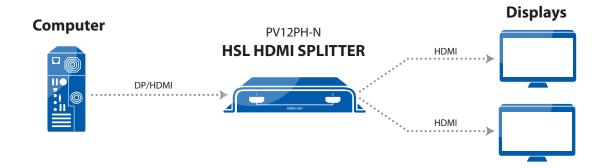

## 2/4 PORTS DPH/HDMI 4K 60HZ VIDEO SPLITTERS

HSL's PV12PH-N\PV14PH-N are a simple to use, high-performance 4K AV distribution amplifier designed to split an HDMI or DisplayPort signal to feed two or four separate HDMI displays, switchers, and/or other devices. It provides full support for UHD 4K60 4:4:4 and HDR video, HDCP 1.4 or 2.2 copy protection to ensure optimal performance and compatibility for any HD or 4K video application. No programming or control system is required for operation.

## **HDMI SPLITTER HIGHLIGHTS**

- Splits a single DP or HDMI source to 2 or 4 HDMI display
- Support resolutions up to 4K 60Hz
- Unique DP\HDMI input connector allows for both sources to be connected and converted to HDMI output.
- · No drivers required
- Multiple pre-defined EDID files or use monitor connected EDID.
- Designed for 24/7 operation over many years of use.