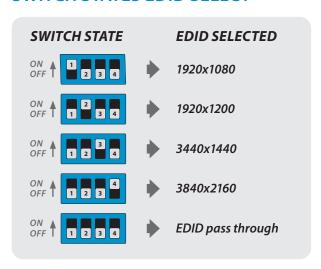

4K AV distribution amplifier designed to split an HDMI or DisplayPort signal to feed two or four separate HDMI displays, switchers, and/or other devices. It provides full support for UHD 4K60 4:4:4 and HDR video, HDCP 1.4 or 2.2 copy protection to ensure optimal performance and compatibility for any HD or 4K video application. No programming or control system is required for operation.

## **HDMI SPLITTER HIGHLIGHTS**

- Splits a single DP or HDMI source to 2 or 4 HDMI display
- Support resolutions up to 4K 60Hz
- Unique DP\HDMI input connector allows for both sources to be connected and converted to HDMI output.
- · No drivers required
- Multiple pre-defined EDID files or use monitor connected EDID.
- Designed for 24/7 operation over many years of use.

## **SWITCH STATES EDID SELECT**



## **SPECIFICATION**

| PART NUMBER                        | PV12PH-N                                                                                                | PV14PH-N |
|------------------------------------|---------------------------------------------------------------------------------------------------------|----------|
| CONSOLE PORTS                      |                                                                                                         |          |
| Displays                           | 2 x HDMI                                                                                                | 4 x HDMI |
| Max Resolution<br>(Input & Output) | Supporting UHD 4K resolutions<br>up to 3840x2160 @ 60 Hz                                                |