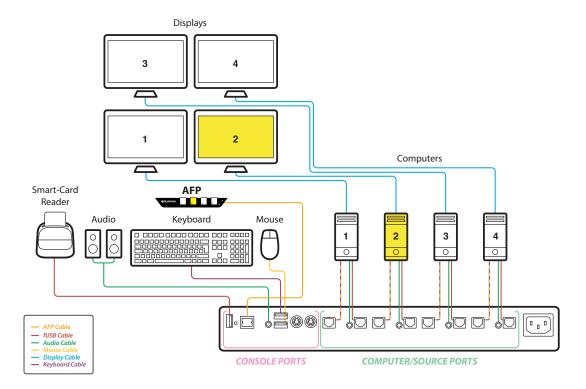

277.5 x 34 x 24 mm  | CGA14334 |
| WX12N-4 | HSL Matrix AFP Splitter             | 55.1 x 39.8 x 23 mm | CGA17496 |



# MATRIX AFP SPLITTER

For HSL Mini-Matrix switches, use the AFP splitter (WX12N-4). The special AFP splitter enables attaching an additional AFP to control and monitor the second display.

Remotely control each display of the Mini Matrix separately by connecting the attachable Auxiliary Front Panel on each one and connecting both through the AFP splitter to the Mini Matrix switch.

**Compatible Models:** Compatible with all HSL 4/8 Port PP3.0 and PP4.0 KM, KVM, Mini-Matrix, Modular-Matrix. Support for HSL's KVM combiners is coming soon but currently not available.

**COMPUTER/SOURCE PORTS** 

**CONSOLE PORTS** 



## **8 PORT KVM SWITCHES**



## **4 PORT KM SWITCHES**