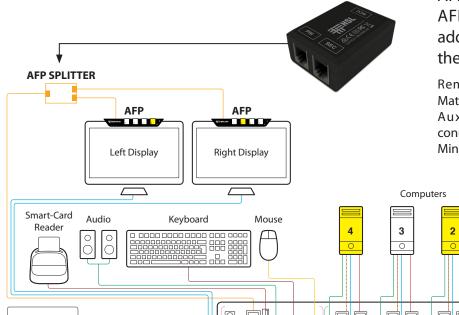

# MATRIX AFP SPLITTER

For HSL Mini-Matrix switches, use the AFP splitter (WX12N-4). The special AFP splitter enables attaching an additional AFP to control and monitor the second display.

Remotely control each display of the Mini Matrix separately by connecting the attachable Auxiliary Front Panel on each one and connecting both through the AFP splitter to the Mini Matrix switch.