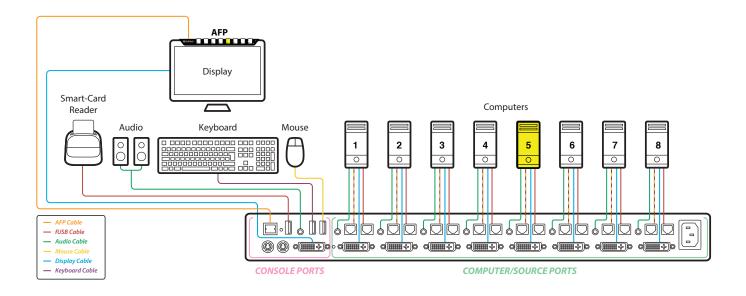

emote Auxiliary Front Panel | 277.5 x 34 x 24 mm  | CGA14334 |
| WX12N-4 | HSL Matrix AFP Splitter             | 55.1 x 39.8 x 23 mm | CGA17496 |



# MATRIX AFP SPLITTER

For HSL Mini-Matrix switches, use the AFP splitter (WX12N-4). The special AFP splitter enables attaching an additional AFP to control and monitor the second display.

Remotely control each display of the Mini Matrix separately by connecting the attachable Auxiliary Front Panel on each one and connecting both through the AFP splitter to the Mini Matrix switch.

**Compatible Models:** Compatible with all HSL 4/8 Port PP3.0 and PP4.0 KM, KVM, Mini-Matrix, Modular-Matrix. Support for HSL's KVM combiners is coming soon but currently not available.

**COMPUTER/SOURCE PORTS** 

**CONSOLE PORTS** 



## **8 PORT KVM SWITCHES**



## **4 PORT KM SWITCHES**