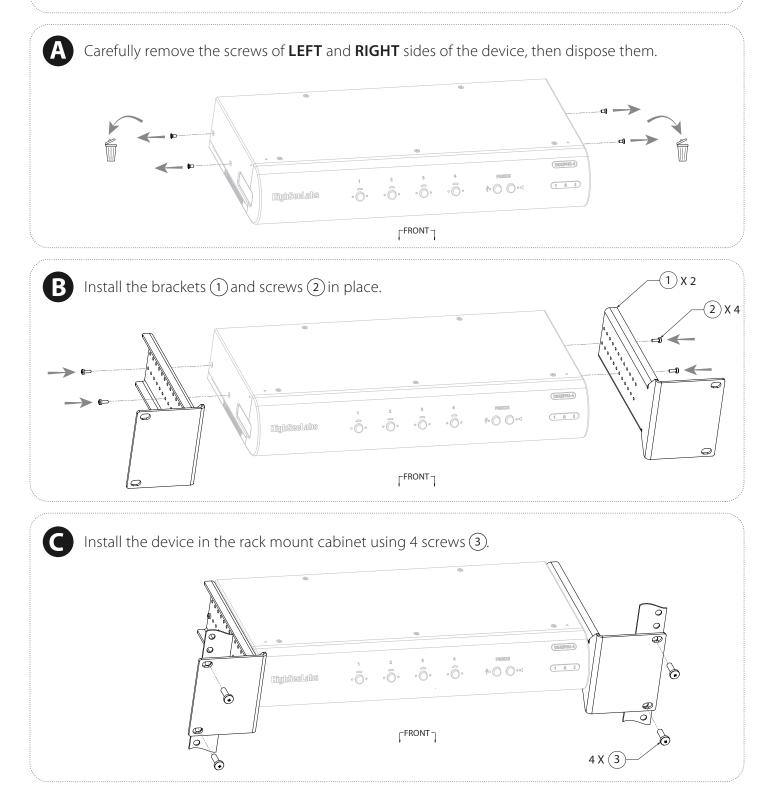

## Installation Instructions

- 1 -

Universal 2U Rack Mount for 4P Dual-Head

## **PARTS:**

- 1 HMT14239 x 2 Mounting Bracket for 4P DH units Black
- (2) HFT14889 x 4 Screw M2 5x7mm Phillips / Pan Head / Steel
- ③ HFT16316 x 4 Screw M5x16mm Pan Head Phillips Steel DIN7985A
- (4) **HFT16317 x 6** Screw 12x3/4" Deep Thread Wood, Philips, PH
- (5) HMT16312 x 2 2U Under the table bracket for 8P DH