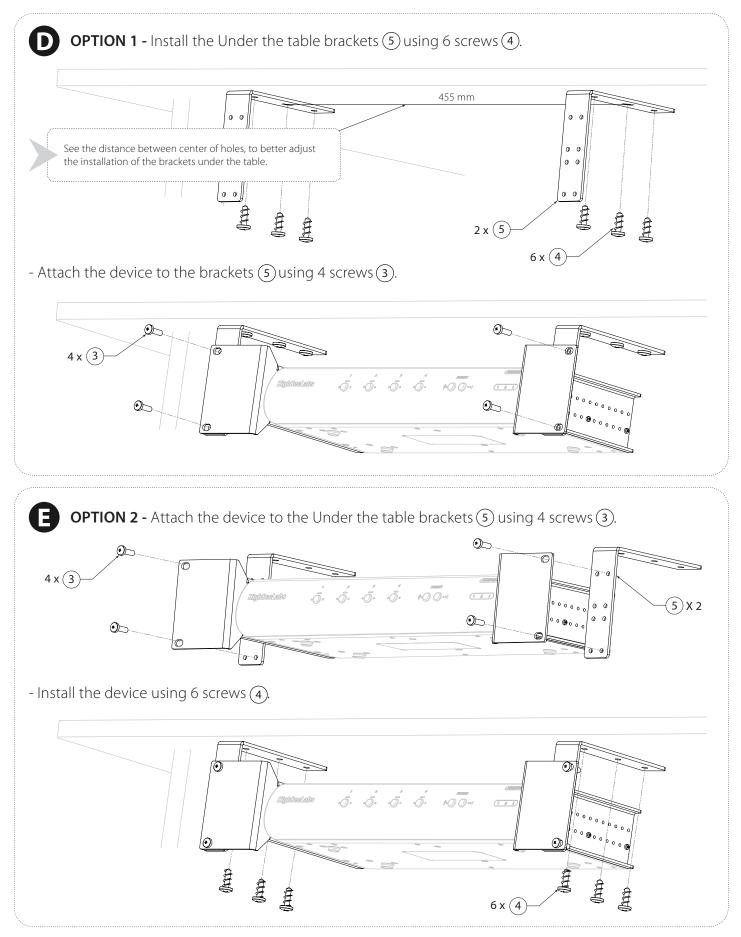

## Installation Instructions

Universal 2U Under the Table Rack Mount for 4P Dual-Head

- 2 -

©2021 All rights reserved. HSL logo and product names are trademarks or service trademarks of HighSecLabs Ltd (HSL). All other marks are the property of their respective owners. Images for demonstration purposes only.

## **PARTS:**

- 1 HMT14239 x 2 Mounting Bracket for 4P DH units Black
- (2) HFT14889 x 4 Screw M2 5x7mm Phillips / Pan Head / Steel
- ③ HFT16316 x 4 Screw M5x16mm Pan Head Phillips Steel DIN7985A
- (4) **HFT16317 x 6** Screw 12x3/4" Deep Thread Wood, Philips, PH
- (5) HMT16312 x 2 2U Under the table bracket for 8P DH